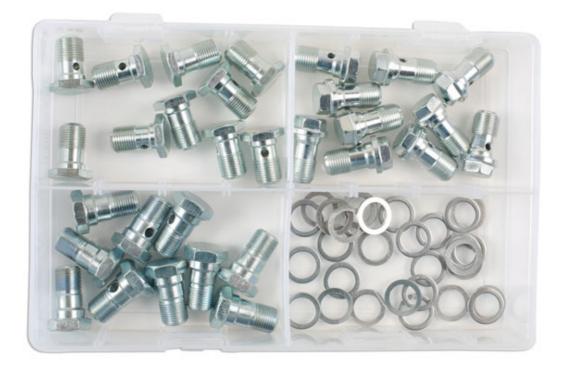

## Assorted Brake Hose Banjo Bolts M12 60pc

An assorted box of M12 brake caliper banjo bolts and washers suitable for use with brake hoses fitted spherical banjo unions allowing the hose to be rotated relative to the caliper.

## **Additional Information**

- 10 x Brake hose banjo bolts, M12 x 1 x 24mm. 10 x Brake hose banjo bolts, M12 x 1 x 28.9mm, suitable for: Saab.
- 10 x Brake hose banjo bolts, M12 x 1 x 28.mm.
- 30 x Aluminium washers, 12 x 16.7 x 1.5mm
- Replacements available, Part Nos. 34118 (M12 x 1 x 24mm), 34121 (M12 x 1 x 28.9mm), 34123 (M12 x 1 x 28mm), 34129 (Washer, 12 x 16.7 x 1.5mm).
- · Also available: M10 brake hose banjo bolt set, Part No. 34154.